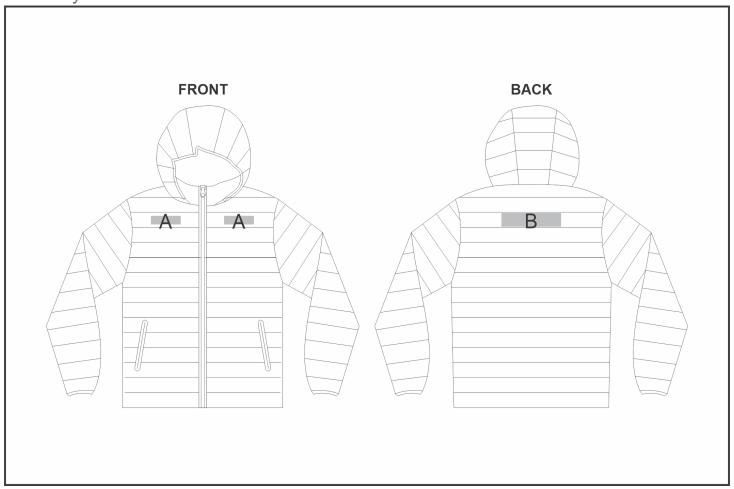

## **JC-SL-107-A**

Mens Kyoto Jacket

## **Branding Options:**

| Position | Branding Method (Branding Code) | No. of Colours | Dimension              |
|----------|---------------------------------|----------------|------------------------|
| А        | Embroidery (EM-CLOTHING)        | N/A            | 100mm wide x 35mm high |
|          |                                 |                |                        |
| В        | Embroidery (EM-CLOTHING)        | N/A            | 200mm wide x 35mm high |